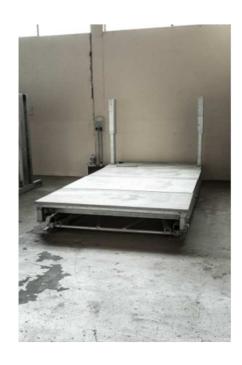

# **PHOTOS**

- Lift system formed by a steel load bearing frame set at the bottom of the shaft which includes the lifting system consisting of 1 pantograph, 2 or 4 cylinders in vertical thrust and 1 cylinder in horizontal;
- Load bearing platform complete with 2 or 4 lateral columns positioned at the corners of the platform itself to cover the two or four vertical cylinders:
- Hydraulic control unit for moving, by means of hydraulic fluid, the cylinders for the ascent and descent of the lift; the systems for activating the fluid are electromechanical and wholly managed by the electrical plant. Power is delivered by a three-phase asynchronous 4-pole electric motor, 400 V / 50 Hz.

- Size of standard shaft: 5360 x 2700 mm
- Working stroke: from 0 to 3500 mm
- Installed power of 3 or 4 or 5.6 kW, 400 Volt three phase depending on lifting working stroke and speed.
- Completely hot galvanised.