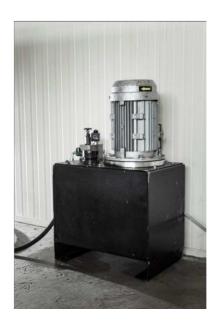

- Lift system formed by a steel load bearing frame set at the bottom of the shaft which includes the lifting system consisting of 1 pantograph, 2 or 4 cylinders in vertical thrust and 1 cylinder in horizontal;
- Load bearing platform complete with 2 or 4 lateral columns positioned at the corners of the platform itself to cover the two or four vertical cylinders:
- Hydraulic control unit for moving, by means of hydraulic fluid, the cylinders for the ascent and descent of the lift; the systems for activating the fluid are electromechanical and wholly managed by the electrical plant. Power is delivered by a three-phase asynchronous 4-pole electric motor, 400 V / 50 Hz.

Reliability of the hydraulic system is guaranteed by a series of valves, and in particular by the flow control valves at the base of the jacks, a maximum pressure valve on the hydraulic system distributor within the fluid tank and a normally closed electro-valve outgoing from the tank.