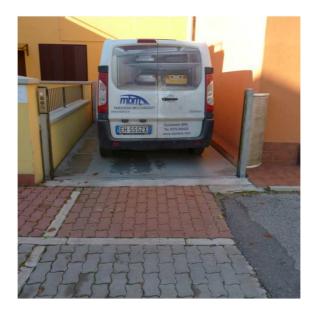

button and ascent/descent buttons.

It is also equipped with consent for opening doors or gates, consent for movement of the lift only with doors closed and the possibility of automatic return to the upper level.

- Depth of shaft:

with 3 cylinders and capacity 3000 Kg: 550 mm with 5 cylinders and capacity 5000 Kg: 600 mm

- Size of standard shaft: 5360 x 2700 mm
- Working stroke: from 0 to 3500 mm
- Installed power of 3 or 4 or 5.6 kW, 400 Volt three phase depending on lifting working stroke and speed.
- Completely hot galvanised.



#### **PANTOGRAPH CAR LIFT**

# Model DUO BOX Mod. B/1 without person on board

(3 cylinders or 5 cylinders)

### **PHOTOS**









### **PANTOGRAPH CAR LIFT**

# Model DUO BOX Mod. B/1 without person on board

(3 cylinders or 5 cylinders)

# **PHOTOS**









### **PANTOGRAPH CAR LIFT**

Model DUO BOX Mod. B/1 without person on board

(3 cylinders or 5 cylinders)

# **PHOTOS**









# PANTOGRAPH CAR LIFT Model DUO BOX Mod. B/1 without person on board

# **ACCESSORIES**



















# PANTOGRAPH CAR LIFT Model DUO BOX Mod. B/1 without person on board

# **ACCESSORIES**