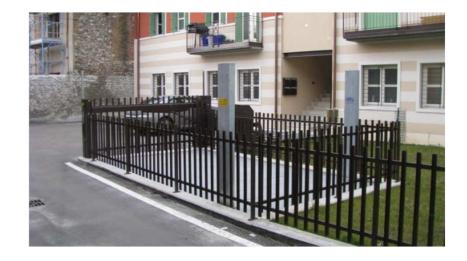

functioning and safety requirements.

The electrical system is equipped with one or more keypads with removable key, emergency stop button and ascent/descent buttons.

It is also equipped with consent for opening doors or gates, consent for movement of the lift only with doors closed and the possibility of automatic return to the upper level.

- Depth of shaft:

with 3 cylinders and capacity 3000 Kg: 550 mm with 5 cylinders and capacity 5000 Kg: 600 mm

- Size of standard shaft: 5360 x 2700 mm
- Working stroke: from 0 to 3500 mm
- Installed power of 3 or 4 or 5.6 kW, 400 Volt three phase depending on lifting working stroke and speed.
- Completely hot galvanised.



#### **PANTOGRAPH CAR LIFT**

# Model DUO BOX Mod. B/1 without person on board

(3 cylinders or 5 cylinders)

### **PHOTOS**









### **PANTOGRAPH CAR LIFT**

# Model DUO BOX Mod. B/1 without person on board

(3 cylinders or 5 cylinders)

# **PHOTOS**









### **PANTOGRAPH CAR LIFT**

Model DUO BOX Mod. B/1 without person on board

(3 cylinders or 5 cylinders)

# **PHOTOS**









# PANTOGRAPH CAR LIFT Model DUO BOX Mod. B/1 without person on board

# **ACCESSORIES**



















# PANTOGRAPH CAR LIFT Model DUO BOX Mod. B/1 without person on board

# **ACCESSORIES**