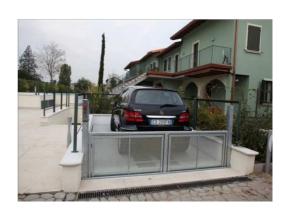

th 3 cylinders and capacity 3000 Kg: 550 mm with 5 cylinders and capacity 5000 Kg: 600 mm

- Size of standard shaft: 5360 x 2700 mm
- Working stroke: from 0 to 3500 mm
- Installed power of 3 or 4 or 5.6 kW, 400 Volt three phase depending on lifting working stroke and speed.
- Completely hot galvanised.



#### **PANTOGRAPH CAR LIFT**

# Model DUO BOX Mod. B/1 without person on board

(3 cylinders or 5 cylinders)

### **PHOTOS**









### **PANTOGRAPH CAR LIFT**

# Model DUO BOX Mod. B/1 without person on board

(3 cylinders or 5 cylinders)

# **PHOTOS**









### **PANTOGRAPH CAR LIFT**

Model DUO BOX Mod. B/1 without person on board

(3 cylinders or 5 cylinders)

# **PHOTOS**









# PANTOGRAPH CAR LIFT Model DUO BOX Mod. B/1 without person on board

# **ACCESSORIES**



















# PANTOGRAPH CAR LIFT Model DUO BOX Mod. B/1 without person on board

# **ACCESSORIES**