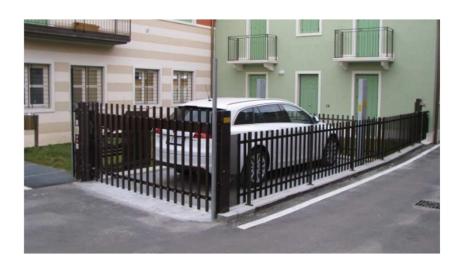

# **PHOTOS**

### **PANTOGRAPH CAR LIFT**

Model DUO BOX Mod. B/1 without person on board

(3 cylinders or 5 cylinders)