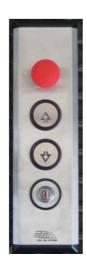

- Electrical system equipped with programmable controller (PLC) by means of software which satisfies the lift's functioning and safety requirements.

The electrical system is equipped with one or more keypads with removable key, emergency stop button and ascent/descent buttons.

It is also equipped with consent for opening doors or gates, consent for movement of the lift only with doors closed and the possibility of automatic return to the upper level.

- Depth of shaft:

with 3 cylinders and capacity 3000 Kg: 550 mm with 5 cylinders and capacity 5000 Kg: 600 mm