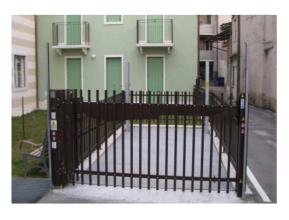

3 cylinders and capacity 3000 Kg: 550 mm with 5 cylinders and capacity 5000 Kg: 600 mm

- Size of standard shaft: 5360 x 2700 mm
- Working stroke: from 0 to 3500 mm
- Installed power of 3 or 4 or 5.6 kW, 400 Volt three phase depending on lifting working stroke and speed.
- Completely hot galvanised.



#### **PANTOGRAPH CAR LIFT**

# Model DUO BOX Mod. B/1 without person on board

(3 cylinders or 5 cylinders)

### **PHOTOS**









### **PANTOGRAPH CAR LIFT**

# Model DUO BOX Mod. B/1 without person on board

(3 cylinders or 5 cylinders)

# **PHOTOS**









### **PANTOGRAPH CAR LIFT**

Model DUO BOX Mod. B/1 without person on board

(3 cylinders or 5 cylinders)

# **PHOTOS**









# PANTOGRAPH CAR LIFT Model DUO BOX Mod. B/1 without person on board

# **ACCESSORIES**



















# PANTOGRAPH CAR LIFT Model DUO BOX Mod. B/1 without person on board

# **ACCESSORIES**