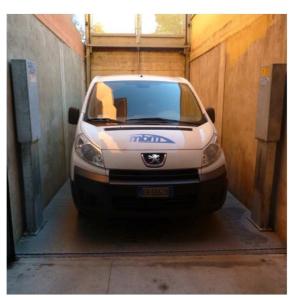

# **PHOTOS**

### **PANTOGRAPH CAR LIFT**

Model DUO BOX Mod. B/1 without person on board

(3 cylinders or 5 cylinders)