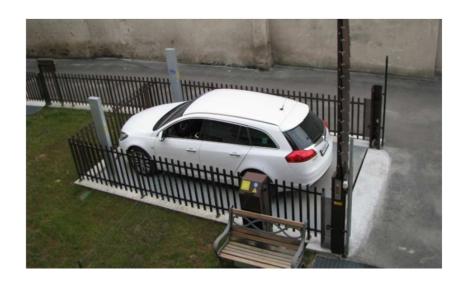

# **PHOTOS**

# PANTOGRAPH CAR LIFT Model DUO BOX Mod. B/1 without person on board