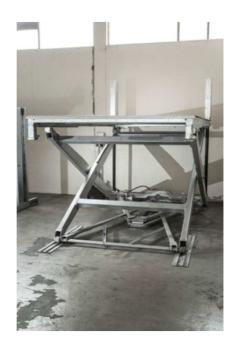

### **PHOTOS**

- Lift system formed by a steel load bearing frame set at the bottom of the shaft which includes the lifting system consisting of 1 pantograph, 2 or 4 cylinders in vertical thrust and 1 cylinder in horizontal;
- Load bearing platform complete with 2 or 4 lateral columns positioned at the corners of the platform itself to cover the two or four vertical cylinders:
- Hydraulic control unit for moving, by means of hydraulic fluid, the cylinders for the ascent and descent of the lift; the systems for activating the fluid are electromechanical and wholly managed by the electrical plant. Power is delivered by a three-phase asynchronous 4-pole electric motor, 400 V / 50 Hz.

Reliability of the hydraulic system is guaranteed by a series of valves, and in particular by the flow control valves at the base of the jacks, a maximum pressure valve on the hydraulic system distributor within the fluid tank and a normally closed electro-valve outgoing from the tank.