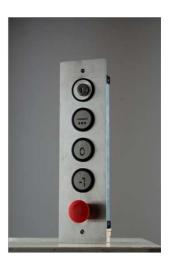

- Electrical system equipped with programmable controller (PLC) by means of software which satisfies the lift's functioning and safety requirements.

The electrical system is equipped with one or more keypads with removable key, emergency stop button and ascent/descent buttons.

It is also equipped with consent for opening doors or gates, consent for movement of the lift only with doors closed and the possibility of automatic return to the upper level.

- Depth of shaft:

with 3 cylinders and capacity 3000 Kg: 550 mm with 5 cylinders and capacity 5000 Kg: 600 mm